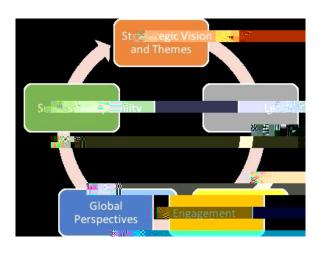

# STEERING COMMITTEE CONNECTION TO STOCKTON'S STRATEGIC THEMES

| Subcommittees          |   |
|------------------------|---|
| The Academic Access    |   |
| The Policies/Procedure | S |
| The Facilities/Parking |   |
| The Technology         |   |
| The Communication      |   |