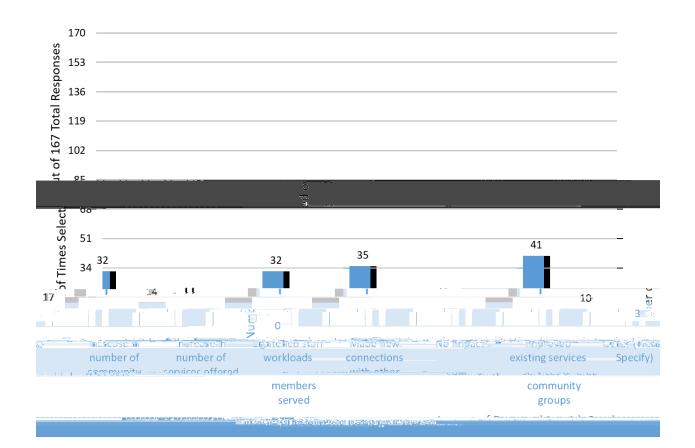

*Types of Partnerships with Stockton University* 

Community Concerns/Needs Met by the Partnership with Stockton

Motivation for Partnering with Stockton

Impact of Partnership with Stockton