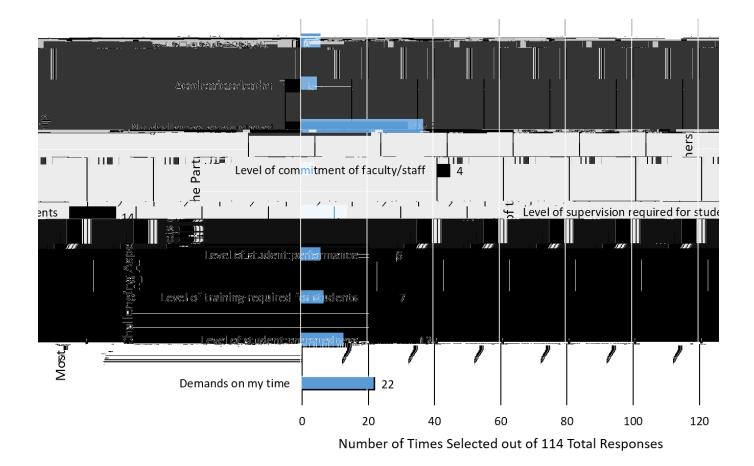

## Impact of the Partnership Found to be Most Challenging

Level of Agreement with Statements about the Partnership with Stockton University

| n | п | n | n | n |  |
|---|---|---|---|---|--|

| n | n | n | n | n |  |
|---|---|---|---|---|--|
| n | n | n | n | n |  |
| n | n | n | n | n |  |
| n | n | n | n | n |  |
| n | n | n | n | n |  |