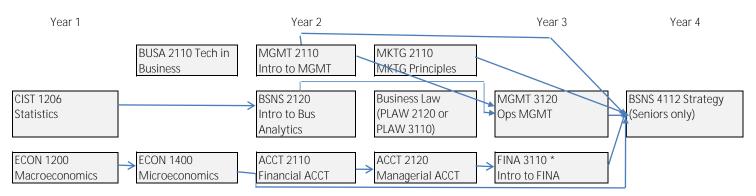

| W1                                                                                                      | W1/W2                   | I                        | W1/W2                                                                                                                                                                    | W1/W2 at 3000 Level |              |
| Q1                                                                                                      | Q2                      |                          | Q1 or Q2                                                                                                                                                                 |                     |              |

## <u>Pre-Req Structure for Business Core Requirements</u>